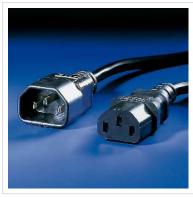

## **ROLINE Monitor Power Cable, IEC 320 C14 - C13, black, 1 m**

**Product No.** 19.08.1510

**Manufacturer** ROLINE

**Manufacturer No.** 19.08.1510

**EAN (single piece)** 7611990197170

• Monitor power cable with moulded plugs

• Connectors: IEC 320-C14 plug to IEC 320-C13 plug

• Nominal data: 250V AC/10A

• Colour: black

| Technical specifications   |                                               |
|----------------------------|-----------------------------------------------|
| Manufacturer               | ROLINE                                        |
| Product group              | Cable                                         |
| Product type               | Power Cables                                  |
| Colour                     | black                                         |
| Length                     | 1 m                                           |
| Connection ports           | IEC320 C14, 10A Male / IEC320 C13, 10A Female |
| Side 1 Connector Type      | IEC320 C14, 10A                               |
| Side 1 Connector<br>Gender | Male                                          |
| Side 2 Connector Type      | IEC320 C13, 10A                               |
| Side 2 Connector<br>Gender | Female                                        |
| Technical particularity    | 250VAC 10 A                                   |