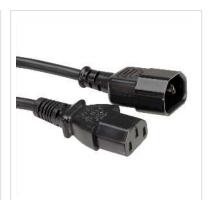

## **ROLINE Monitor Power Cable, IEC 320 C14 - C13, black, 1 m**

**Product No.** 19.08.1510

**Manufacturer** ROLINE

**Manufacturer No.** 19.08.1510

**EAN (single piece)** 7611990197170

• Monitor power cable with moulded plugs

• Connectors: IEC 320-C14 plug to IEC 320-C13 plug

• Nominal data: 250V AC/10A

• Colour: black

| Technical specifications   |                                               |
|----------------------------|-----------------------------------------------|
| Manufacturer               | ROLINE                                        |
| Product group              | Cable                                         |
| Product type               | Power Cables                                  |
| Colour                     | black                                         |
| Length                     | 1 m                                           |
| Connection ports           | IEC320 C14, 10A Male / IEC320 C13, 10A Female |
| Side 1 Connector Type      | IEC320 C14, 10A                               |
| Side 1 Connector<br>Gender | Male                                          |
| Side 2 Connector Type      | IEC320 C13, 10A                               |
| Side 2 Connector<br>Gender | Female                                        |
| Technical particularity    | 250VAC 10 A                                   |