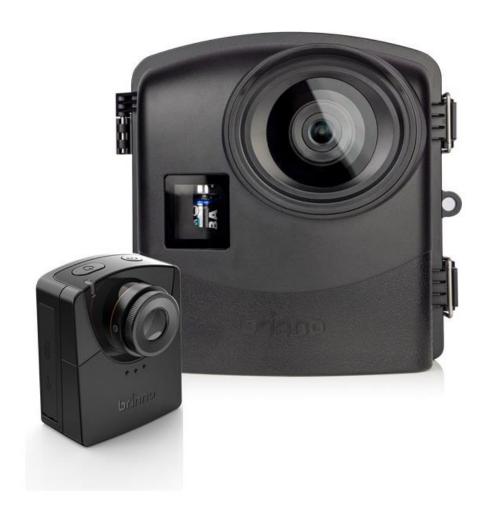

#### **Time Lapse Camera**

#### **TLC2000**

- 1. Camera
- 2. 2 AA Batteries
- 3. microSD Card
- 4. USB-C Cable
- 5. Lens Cover
- 6. User Manual
- 7. Quick Start Guide

#### **Construction Power Housing**

#### ATH2000

- 1. Weather resistant housing
- 2. Camera mounting adapter
- 3. Battery slot
- 4. Extension lens cover
- 5. Desiccant
- 6. Screwdriver
- 7. USB-C adapter
- 8. Strap\*2
- 9. User Manual