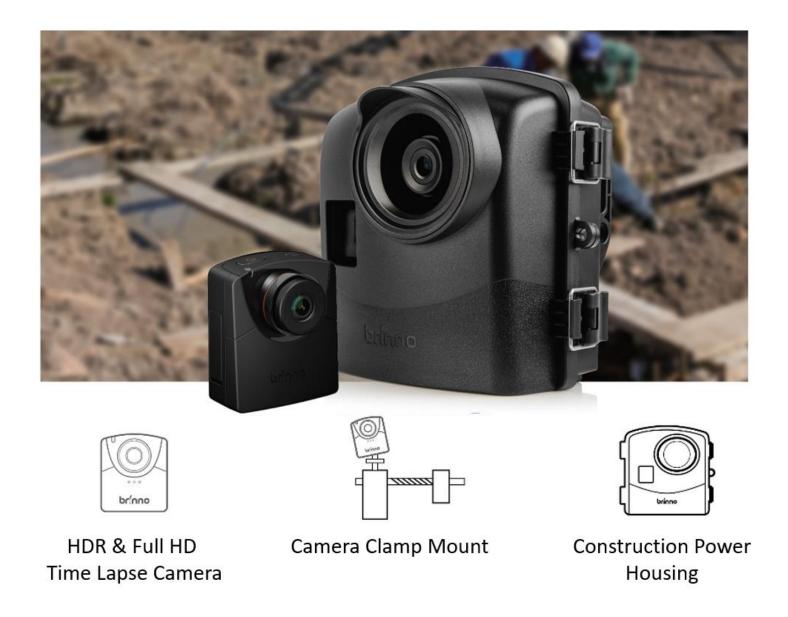

## **Features**

- 1. HDR & Full HD Time Lapse Video
- 2. 2" Operation LCD Screen
- 3. Lasting Battery Life
- 4. Interchangeable Lens
- 5. Weather Resistant IPX5
- 6. Flexible Camera Clamp

#### **Time Lapse Camera**

#### **TLC2000**

- 1. Camera
- 2. 2 AA Batteries
- 3. microSD Card
- 4. USB-C Cable
- 5. Lens Cover
- 6. User Manual
- 7. Quick Start Guide

#### **Construction Power Housing**

#### ATH2000

- 1. Weather resistant housing
- 2. Camera mounting adapter
- 3. Battery slot
- 4. Extension lens cover
- 5. Desiccant
- 6. Screwdriver
- 7. USB-C adapter
- 8. Strap\*2
- 9. User Manual

### **Camera Clamp Mount**

- 1. Flexible Clamp Mount
- 2. Magic Arm Adapter